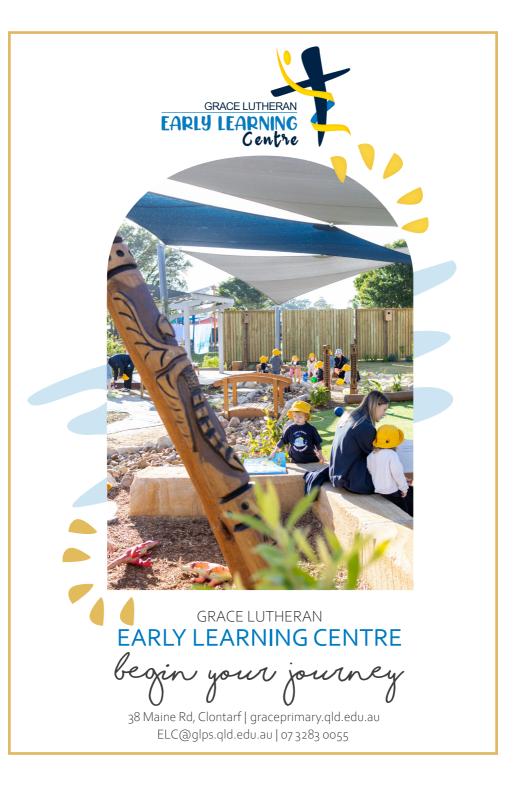

## ELC LEARNING SPACE

## The Early Learning Centre at Grace Lutheran Primary School is purpose built for the early development of 2 - 5 year olds.

Our ELC program incorporates a mix of high-quality care, play and activity-based learning which harnesses a child's natural curiosity and creativity in a Christian environment.